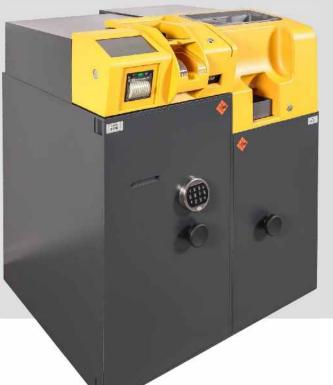

## FEATURES

Acceptance: up to 500 coins; Processing speed: up to 900 coins/min; Storage: One plastic bag, with capacity up to 15 kg/33 lb; Two plastic bags, with capacity up to 15 kg/33 lb each; One canvas bag up to 15 kg/33 lb; Two canvas bags up to 15 kg/33 lb each; Coin trolley up to 30.000 pcs: 130 kg/287 lb depending on the coin typology. Mixed coins Front access. Safe structure: 5 mm Dimensions: W. 420mm x D. 685mm x H. 1045mm W. 16,5" x D. 27" x H. 41,1" Pre-arranged to fit a Pc touch screen and a printer. Well designed software. CAOS and C-link platforms. XFS available. For a complete cash automation, CDS801 can be combined with the notes deposit unit SDM500.