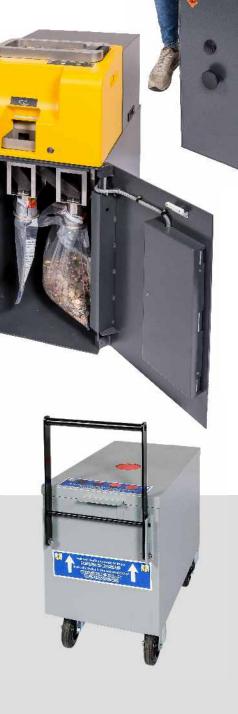

## FEATURES

Acceptance: up to 500 coins; Processing speed: up to 900 coins/min; Storage: One plastic bag, with capacity up to 15 kg/33 lb; Two plastic bags, with capacity up to 15 kg/33 lb each; One canvas bag up to 15 kg/33 lb; Two canvas bags up to 15 kg/33 lb each; Coin trolley up to 30.000 pcs: 130 kg/287 lb depending on the coin typology. Mixed coins Front access. Safe structure: 5 mm Dimensions: W. 420mm x D. 685mm x H. 1045mm W. 16,5" x D. 27" x H. 41,1" Pre-arranged to fit a Pc touch screen and a printer. Well designed software. CAOS and C-link platforms. XFS available. For a complete cash automation, CDS801 can be combined with the notes deposit unit SDM500.