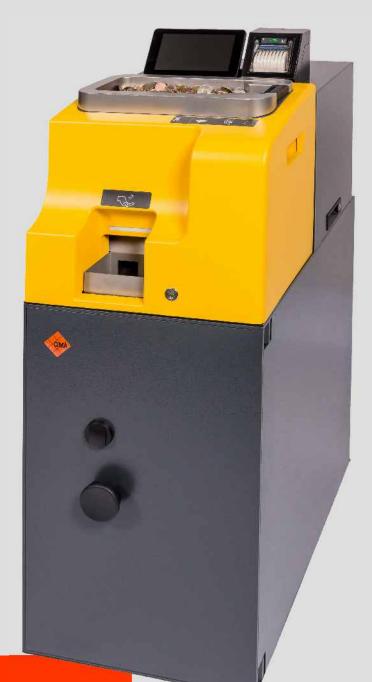

## **CDS801**

High performance coins deposit unit.

Optimal solution for any size of shops, gambling halls, chemist's, tobacconist's, cinemas, public transport companies, gas stations,... CDS801 matches an ease of use with an absolutely attractive market price.

## FEATURES

Acceptance: up to 500 coins; Processing speed: up to 900 coins/min; Storage: One plastic bag, with capacity up to 15 kg/33 lb; Two plastic bags, with capacity up to 15 kg/33 lb each; One canvas bag up to 15 kg/33 lb; Two canvas bags up to 15 kg/33 lb each; Coin trolley up to 30.000 pcs: 130 kg/287 lb depending on the coin typology. Mixed coins Front access. Safe structure: 5 mm Dimensions: W. 420mm x D. 685mm x H. 1045mm W. 16,5" x D. 27" x H. 41,1" Pre-arranged to fit a Pc touch screen and a printer. Well designed software. CAOS and C-link platforms. XFS available. For a complete cash automation, CDS801 can be combined with the notes deposit unit SDM500.