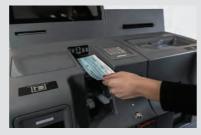

WITH THE UTMOST EASE OF USE AND THE MINIMIM FOOTPRINT, **CASHERE ALLOWS:** 

- The direct use of the customer
- New role of the cashier: from accountant to consultant
- · Recycling of banknotes and coins (deposit, withdrawal and change of denominations)
- Compliance with article 6 framework for banknotes
- Counterfeit detection for coins
- Cheques deposit
- Utility payment
- Collection and transport of banknotes in disposable stacking bag
- Collection and transport of coins in canvas bag
- Possibility of TTW installation