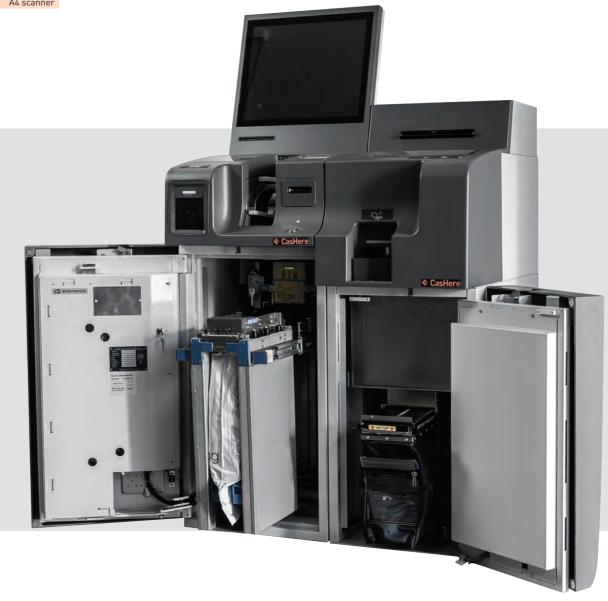

## **SOME TECHNICAL SPECIFICATIONS:**

#### **I** DIMENSIONS

mm 875(l)x1060(p)x1073/1516(h)

mm 875(l)x1060(p)x1516(h) with touch screen

#### SAFE

banknotes module: CENL and CEN3

coins module: steel cabinet

capacitive touch screen: 19" front, 7" rear

receipt printer: supports both 112mm and 80 mm roll

#### **OPTIONS**

encrypted Pin Pad: PCI 3 certification; 3DES support and remote Key Loading

magnetic card reader/writer and motorized chip: EMV4.0 certification

rear banknotes loader

rear touch screen

A4 scanner