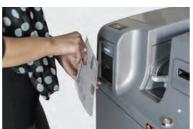

WITH THE UTMOST EASE OF USE AND THE MINIMIM FOOTPRINT, **CASHERE ALLOWS:** 

- The direct use of the customer
- New role of the cashier: from accountant to consultant
- · Recycling of banknotes and coins (deposit, withdrawal and change of denominations)
- Compliance with article 6 framework for banknotes
- Counterfeit detection for coins
- Cheques deposit
- Utility payment
- Collection and transport of banknotes in disposable stacking bag
- Collection and transport of coins in canvas bag
- Possibility of TTW installation