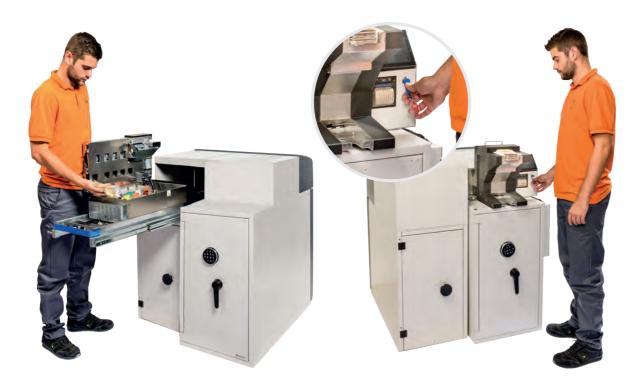

**REAR** 

The machine is also available in rear version, enabling a controlled rear access to the machine for cash loading and bag collection.

The CIT doesn't interfere with the branch activities.

CIMA S.p.A. - P.IVA IT03536420361

### The machine is available both in FRONT and REAR version

(the latter not only for bag collection, but for loading as well).

Thanks to this versatility and modularity, CasHere can easily fit in any layout.