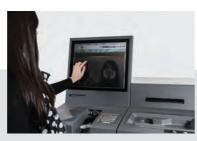

#### SAFE

banknotes module: CENL and CEN3

coins module: steel cabinet

capacitive touch screen: 19" front, 7" rear

receipt printer: supports both 112mm and 80 mm roll