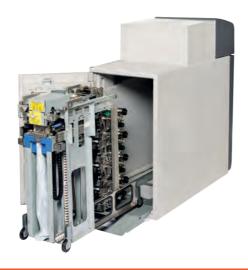

#### SAFE

banknotes module: CENL and CEN3

coins module: steel cabinet

capacitive touch screen: 19" front, 7" rear

receipt printer: supports both 112mm and 80 mm roll