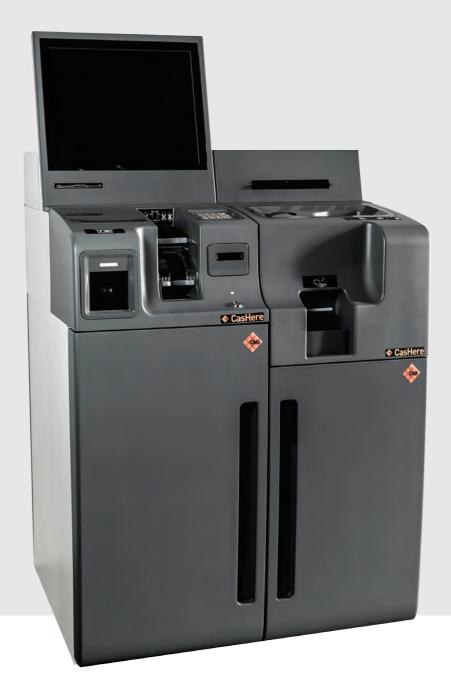

# CasHere 8800 ASSISTED SELF-SERVICE

# CasHere 8800

# **ASSISTED SELF-SERVICE**

A new way to do bank: a perfect fusion between the classic TCR and the ATM which allows to move up again the customer inside the branch. In this way, besides achieving lower management costs, thanks to the technology, you get more contact opportunities with customers and thus more possibilities of commercial developments.

WITH THE UTMOST EASE OF USE AND THE MINIMIM FOOTPRINT, **CASHERE ALLOWS:** 

- The direct use of the customer
- New role of the cashier: from accountant to consultant
- · Recycling of banknotes and coins (deposit, withdrawal and change of denominations)
- Compliance with article 6 framework for banknotes
- Counterfeit detection for coins
- Cheques deposit
- Utility payment
- Collection and transport of banknotes in disposable stacking bag
- Collection and transport of coins in canvas bag
- Possibility of TTW installation