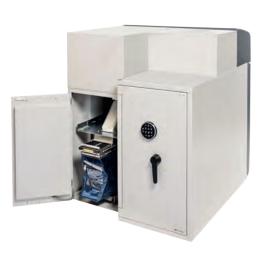

#### SAFE

banknotes module: CENL and CEN3

coins module: steel cabinet

capacitive touch screen: 19" front, 7" rear

receipt printer: supports both 112mm and 80 mm roll